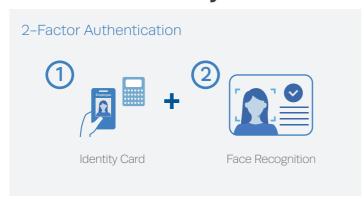

GV-AI FR Server, based on deep learning technology, fortifies your current surveillance and access control with face recognition, a new way businesses manage and protect their assets.

# One GV-AI FR, Multiple Benefits



## **Liveness Detection**

Anti-Spoofing! GV-AI FR distinguishes live persons from presentation attacks such as photos and videos.



### **Scenarios**



## **Factory**

- Unknown/Blacklist Alarm
- Time & Attendance



#### Office

- VIP Notification
- Conference Registration



## **Apartment**

- Access Control
- Enhance Security

# **Enhanced Security With GV-ASManager**





# All-In-One Budget Solution for Starter with GV-CS1320

GV-CS1320 is an access controller with a built-in 2 MP camera and 13.56 MHz reader. One device, three functions.



# Improves Low-Light Face Images for Better Recognition

For backlight scenes where most of the entry setting, adding a Geovision FD series IP cameras will dramatically improve face low-light for better face recognition.