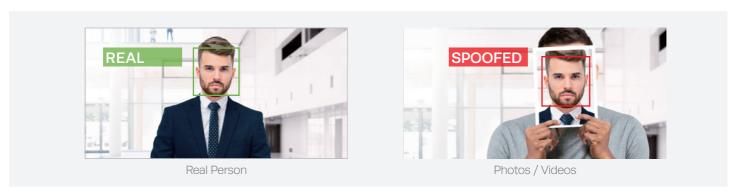

## **Liveness Detection**

Anti-Spoofing! GV-AI FR distinguishes live persons from presentation attacks such as photos and videos.