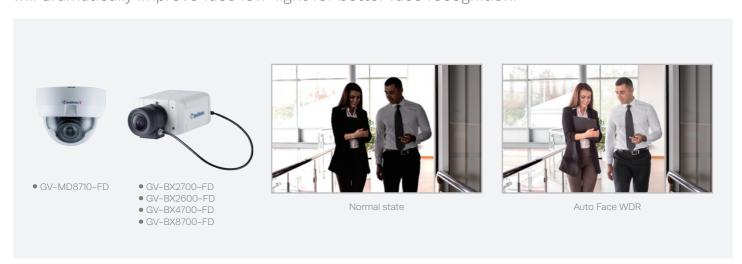

# Improves Low-Light Face Images for Better Recognition

For backlight scenes where most of the entry setting, adding a Geovision FD series IP cameras will dramatically improve face low-light for better face recognition.