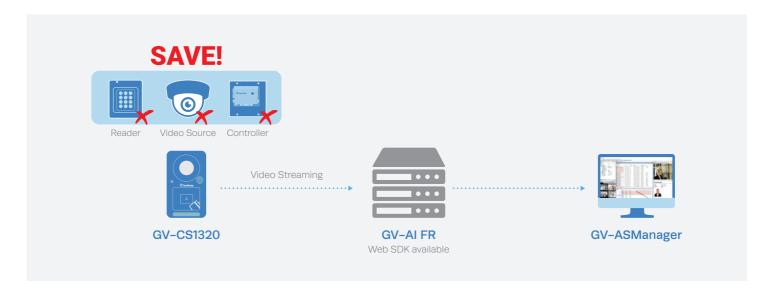

# All-In-One Budget Solution for Starter with GV-CS1320

GV-CS1320 is an access controller with a built-in 2 MP camera and 13.56 MHz reader. One device, three functions.