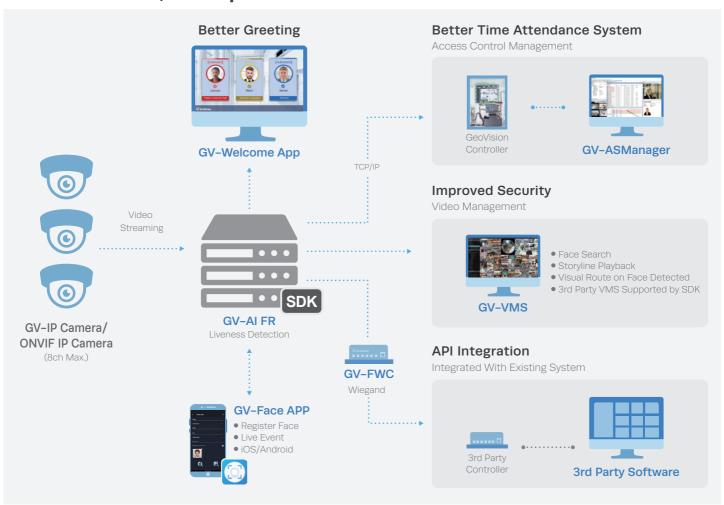

GV-AI FR Server, based on deep learning technology, fortifies your current surveillance and access control with face recognition, a new way businesses manage and protect their assets.

# One GV-AI FR, Multiple Benefits



## **Liveness Detection**

Anti-Spoofing! GV-AI FR distinguishes live persons from presentation attacks such as photos and videos.



### **Scenarios**



## **Factory**

- Unknown/Blacklist Alarm
- Time & Attendance



#### Office

- VIP Notification
- Conference Registration



## **Apartment**

- Access Control
- Enhance Security

# **Enhanced Security With GV-ASManager**





# All-In-One Budget Solution for Starter with GV-CS1320

GV-CS1320 is an access controller with a built-in 2 MP camera and 13.56 MHz reader. One device, three functions.



# Improves Low-Light Face Images for Better Recognition

For backlight scenes where most of the entry setting, adding a Geovision FD series IP cameras will dramatically improve face low-light for better face recognition.