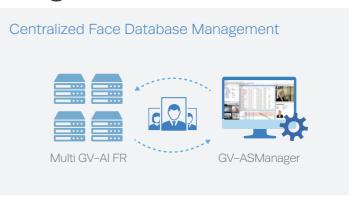

GV-AI FR Server, based on deep learning technology, fortifies your current surveillance and access control with face recognition, a new way businesses manage and protect their assets.

# One GV-AI FR, Multiple Benefits



## **Liveness Detection**

Anti-Spoofing! GV-AI FR distinguishes live persons from presentation attacks such as photos and videos.



### **Scenarios**



## **Factory**

- Unknown/Blacklist Alarm
- Time & Attendance



#### Office

- VIP Notification
- Conference Registration



## **Apartment**

- Access Control
- Enhance Security

# **Enhanced Security With GV-ASManager**





# All-In-One Budget Solution for Starter with GV-CS1320

GV-CS1320 is an access controller with a built-in 2 MP camera and 13.56 MHz reader. One device, three functions.



# Improves Low-Light Face Images for Better Recognition

For backlight scenes where most of the entry setting, adding a Geovision FD series IP cameras will dramatically improve face low-light for better face recognition.