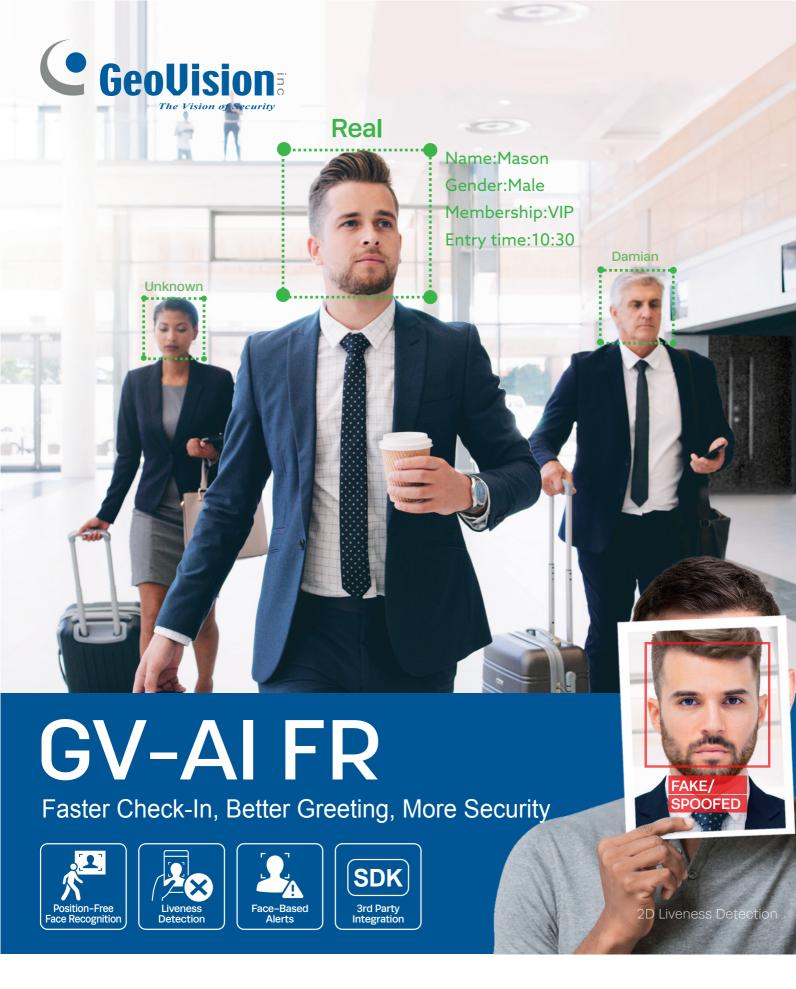

GV-AI FR Server, based on deep learning technology, fortifies your current surveillance and access control with face recognition, a new way businesses manage and protect their assets.

## **Liveness Detection**

Anti-Spoofing! GV-AI FR distinguishes live persons from presentation attacks such as photos and videos.